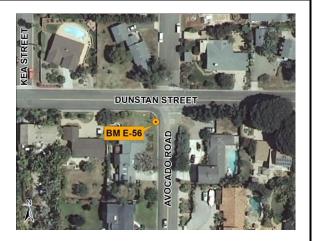

## Location:

SET BRASS DISC STAMPED "COS BM E-56" IN TOP OF CURB AT S.P.C. SOUTHWESTERLY RETURN OF AVOCADO AND DUNSTAN.