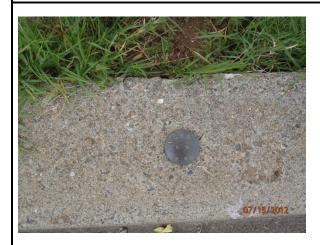

## Location:

SET BRASS DISC STAMPED "COS BM E-56" IN TOP OF CURB AT S.P.C. SOUTHWESTERLY RETURN OF AVOCADO AND DUNSTAN.